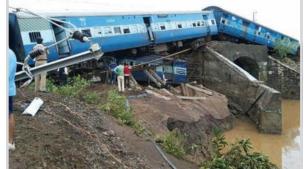

મધ્યપ્રદેશમાં એક જ સ્થળે બે ટ્રેન ખડી પડી

હરદામાં બનેલા બનાવમાં ૩૧થી વધુ ચાત્રીઓના મોત, સેંકડો ઘાયલ : મૃતકોના પરિવારને બે-બે લાખ રૂપિયા આપવાની જાહેરાત : તપાસના આદેશ કામચાની એક્સપ્રેસના ૧૦ ડબ્બા, જનતા એક્સપ્રેસના ७ ડબ્બા ખડી પડ્યા

મધ્યપ્રદેશના હરદા જિલ્લામાં મોડીરાત્રે બે ટ્રેન એક જ જગ્યાએ પાટા પરથી ખડી પડતા ૩૧થી વધુ યાત્રીઓના મોત થયા છે અને સેંકડો લોકો ઘાયલ થયા છે. આ બનાવ બાદ રેલવે તંત્રમાં ખળભળાટ મચી ગયો હતો. બે ટ્રેનોના કેટલાક ડબ્બા પાટા પરથી ખડી પડ્યા હતા જેના લીધે આ ડબ્બા કાળી માચક

હરદા તા. પ નદીમાં ગબડી પડ્યા હતા. ૩૧ યાત્રીઓના મોતના અહેવાલને સમર્થન મળી ચુક્યું છે જ્યારે સંકડો લોકો ઘાયલ થયા છે. રેલવે દ્વારા મૃતકોના પરિવારને બે-બે લાખ રૂપિયા આપવાની અને ગંભીર રીતે ઘાયલ થયેલા પરિવારને ૫૦-૫૦ હજાર રૂપિયા આપવાની તેમજ ઓછા ઘાયલ થયેલા લોકોને ૨૫ હજાર રૂપિયા